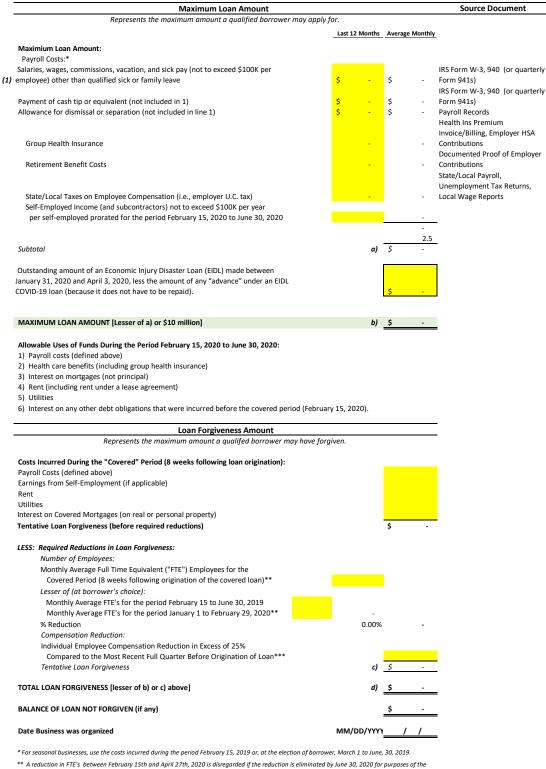

## SMALL BUSINESS INTERRUPTION LOANS Paycheck Protection Program Estimated Maximum Loan Availability and Forgiveness Amount

\*\* A reduction in FTE's between February 15th and April 27th, 2020 is disregarded if the reduction is eliminated by June 30, 2020 for purpos reduction in number of employees and/or compensation.

\*\*\* Compensation Reduction does not apply to any employee who, during any pay period in 2019, wages or salary at an annualized rate of pay in an amount of more than \$100,000.

NOTE: Yellow highlighted cells represent variables that should be completed with final client data. Filled in amounts are for illustation purposes only.